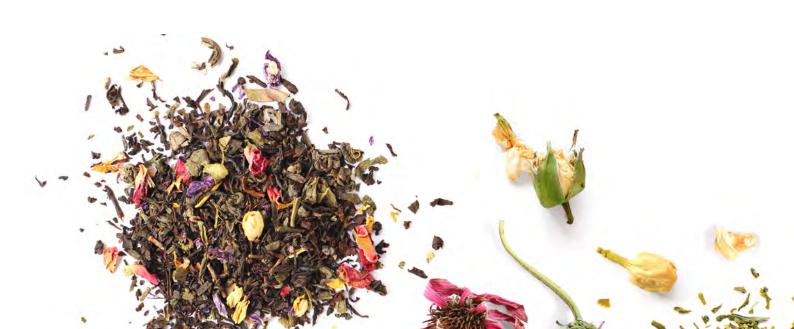

### DARK CHOCO COCO KAAKAOJAUHE

Ainesosat: Ruokosokeri 55%, kaakao 45%. GLUTEENITON

Tu

Ihanan raikkaat irtoteet! Pakkauskoko 70g. Tee on irtoteetä.

## ORANGE MUSTA TEE

Raikkaan appelsiininen musta tee.

Ainesosat: Luontainen appelsiiniöljy ja appelsiininkuoripalat

### BLUEBERRY MUSTA TEE

Maustamaton, keskivahva ja pehmeä musta tee, joka maustettu luontaisella mustikkaöljyllä

Ainesosat: Musta tee 100%

## LINGONBERRY VANILLA VIHREÄ TEE

Pehmeä vihreä tee joka maustettu luontaisella puolukka-vaniljaöljyllä Ainesosat: Sencha vihreä tee, Puolukka-vaniljaöljy

## STRAWBERRY ROOIBOS TEE

Vihreän ja punaisen rooiboksen sekoitus, maustettu luontaisella mansikkaöljyllä. Ainesosat: luontainen mansikkaöljy ja auringonkukan terälehdet