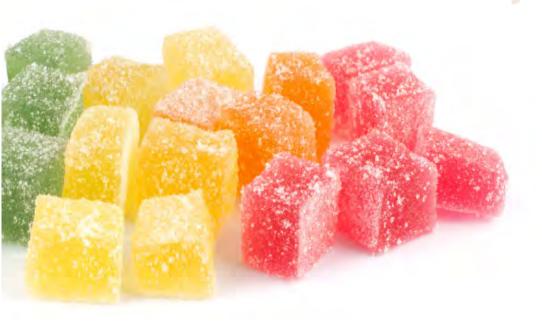

# Mormeladi

Herkullisen marjaisat marmeladit, joiden värit ja aidot maut tulevat suoraan Suomen luonnosta, sekä sisältää 10% marjoja.

Paketti sisältää eri makuja. Pakkauskoko 200g.

### MARMIX

Ainesosat: Sokeri, tärkkelyssiirappi, vesi, karviainen, mansikka, lakka, puolukka, mustaherukka, tyrni, hyytelöimisaine (pektiini), happamuudensäätöaine (sitruunahappo). Marjapitoisuus 10 %. GLUTEENITON ja VEGAANINEN