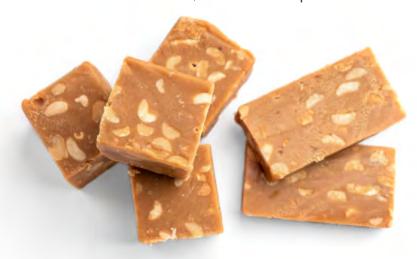

# Toffee

Pehmeät, suussa sulavat ja maistuvat toffeet! Valmistettu Suomessa laadukkaista raaka-aineista. Pakkauskoko 100g.

## NUTTY - PÄHKINÄTOFFEE

Ainesosat: sokeri, tärkkelyssiirappi, rasvaton maitojauhe, kasvirasva (kookosrasva), voi, suolapähkinä 4%, emulgointiaine (E471), vanilliini. GLUTEENITON.

#### CREAMY - KERMATOFFEE

Ainesosat: Sokeri, tärkkelyssiirappi, rasvaton maitojauhe, kasvirasva (kookosrasva), voi, emulgointiaine (E471), vanilliini. GLUTEENITON. (saattaa sisältää pieniä määriä maapähkinää)

#### CHOCO - SUKLAATOFFEE

Ainesosat: Sokeri, tärkkelyssiirappi, rasvaton maitojauhe, kasvirasva (kookosrasva), voi, kaakaojauhe, emulgointiaine (E471), vanilliini. GLUTEENITON. (saattaa sisältää pieniä määriä maapähkinää)

## COFFEE - KAHVITOFFEE

Ainesosat: Sokeri, tärkkelyssiirappi, rasvaton maitojauhe, kasvirasva (kookosrasva), voi, kahvi, emulgointiaine (E471), vanilliini. GLUTEENITON. (saattaa sisältää pieniä määriä maapähkinää)

## BERRYLICORICE - VADELMASALMIAKKITOFFEE

Ainesosat: Sokeri, tärkkelyssiirappi, rasvaton maitojauhe, kasvirasva (kookosrasva), voi, lakritsijauhe, salmiakki, värit (lääkehiili. E120/E160a), emulgointiaine (E471), vanilliini. GLUTEENITON. (saattaa sisältää pieniä määriä maapähkinää)